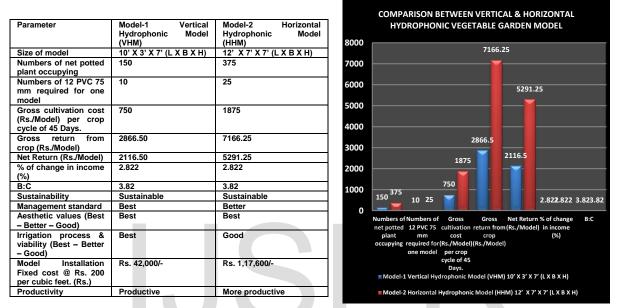

It was observed during the experiment in horizontal model a single crop cycle within 200 square feet area six to seven types of exotic /leaf vegetables can grow. Analysis also resulted that in flat bed system five 75 mm PVC pipe of 120 inch each flat bed with a spacing 12 inch between two PVC pipe and 8 inch between two net pot placing hole and five layered (each layer 5 PVC of 75 mm) and of size 12' X 7' X 7' (L X B X H) occupy 375 numbers of plants. And in vertical iron angle model as shown in the handmade picture layout & snap having 5 layers of 75 mm PVC pipe of 120 inch each size (that is two side = 5 layers X = 10 layers) 10' X 3' X 7' (L X B X H) occupy 150 numbers of plant in 10 layers. Average per plant profit of Rs. 19.11 has been obtained with a total income of Rs. 8600/- per 45 days crop cycle from 450 plants (as in Table number -3) which is calculated 8 numbers of crop cycle per Year and value about Rs. 68,800/- in whole year from hvdrophonic vegetable garden.

# Comparison between horizontal & vertical hydrophonic vegetable garden model developed by us:

Table No. - 4

As shown in the table number – 4, a comparison between two types of hydrophonic garden model has been done and found Model -1 that is Vertical model has occupying 210 cubic feet roof top landed area & 150 numbers net potted plants require of working capital cost is only Rs. 750/- per 45 Days crop cycle and is the best technology for management is concern. Whereas Model – 2, the Horizontal model is more productive due to occupying maximum numbers of net potted plant that is 375 numbers in 588 cubic feet land on roof top and require of Rs. 1875/- working capital per crop cycle. We can get maximum produce in model number – 2 with advance irrigation technology.

Hydrophonic model has an initial fixed cost as shown in the table number - 4 & column Model Installation Fixed cost @ Rs. 200 per cubic feet found in vertical model the fixed is Rs. 42,000/- & in Horizontal/flat bed model the fixed cost is Rs. 1,17,600/-. So as per ability & interest hydrophonic entrepreneur can choose the suitable one.